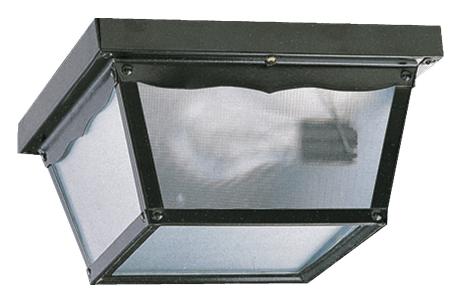

## 3080-9-15

9" Ceiling Mount Black

| Project:      |  |
|---------------|--|
| _ocation:     |  |
| Fixture Type: |  |
| Catalog #:    |  |
|               |  |

| DETAILS            |             |
|--------------------|-------------|
| FINISH:            | Gloss Black |
| MATERIALS:         | Steel       |
| DIFFUSER MATERIAL: | Glass       |
| LOCATION:          | Damp Listed |

| DIMENSIONS |       |
|------------|-------|
| HEIGHT:    | 5.25" |
| WIDTH:     | 9.25" |
|            |       |

| LIGHT SOURCE      |                  |
|-------------------|------------------|
| NUMBER OF LIGHTS: | 2 Light          |
| SOCKET BASE:      | Medium Lamp Base |
| WATTAGE:          | 60 Watt          |

| MOUNTING           |                   |
|--------------------|-------------------|
| MOUNTING LOCATION: | Ceiling Mounted   |
| CANOPY:            | L 7.50" x W 9.50" |

| SHIPPING | Parcel |
|----------|--------|
| HEIGHT:  | 20.25" |
| LENGTH:  | 13.75" |
| WIDTH:   | 20.25" |
| WEIGHT:  | 4lbs   |